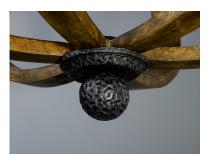

#### **PRODUCT DESCRIPTION**

Unique pendants formed of bent wood finished in Barnwood which is a weathered and distressed look. The internal clusters and details are constructed of cast iron in a hammered pattern and finished in a natural looking Iron Ore. A excellent blend of soft shape and rustic finish allows for this collection to fit into a number of interior designs.

#### **FINISHES OPTION**

Barn Wood / Iron Ore (BWIO)

MATERIAL Wood, Steel, Cast Aluminum

RATINGS

cETLus Dry Location