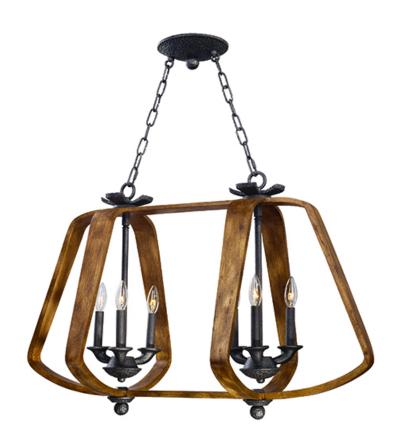

#### **PRODUCT DESCRIPTION**

Unique pendants formed of bent wood finished in Barnwood which is a weathered and distressed look. The internal clusters and details are constructed of cast iron in a hammered pattern and finished in a natural looking Iron Ore. A excellent blend of soft shape and rustic finish allows for this collection to fit into a number of interior designs.

#### LAMPING

INPUT VOLTAGE BULB BULB INCLUDED DIMMABLE

: 19" L x 36" W x 23" H : 63.13" OAH : 7.5" W x 1.38" H x 7.5" L : 18.26 lb

:120V : 6 x 40W Incandescent E12 Candelabra , 240W Total : (Not Included) : Yes

#### **FINISHES OPTION**

Barn Wood / Iron Ore (BWIO)

MATERIAL Wood, Steel, Cast Aluminum

RATINGS

cETLus Dry Location