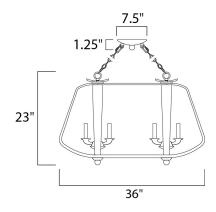

### MEASUREMENTS

DIMENSION MAX OAH CANOPY HANGING WEIGHT

#### LAMPING

INPUT VOLTAGE BULB BULB INCLUDED DIMMABLE

: 19" L x 36" W x 23" H : 63.13" OAH : 7.5" W x 1.38" H x 7.5" L : 18.26 lb

:120V : 6 x 40W Incandescent E12 Candelabra , 240W Total : (Not Included) : Yes